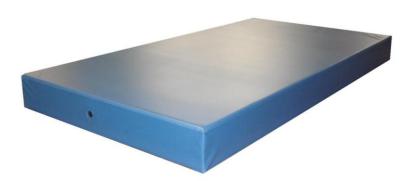

# 6" Sureseal Mattress

A Better Quality Mattress, More Durable,

More Sanitary - For a Better Price

## More Durable, More Sanitary

Sureseal Mattresses are designed for greater comfort by using better pressure reducing materials. Maintenance becomes easier and cleaning becomes much faster. Unique sealed seam design and filtered vents address the growing concerns of contaminated mattresses and patient safety Sureseal mattresses accommodate patients up to 300 lbs. and are Latex free.